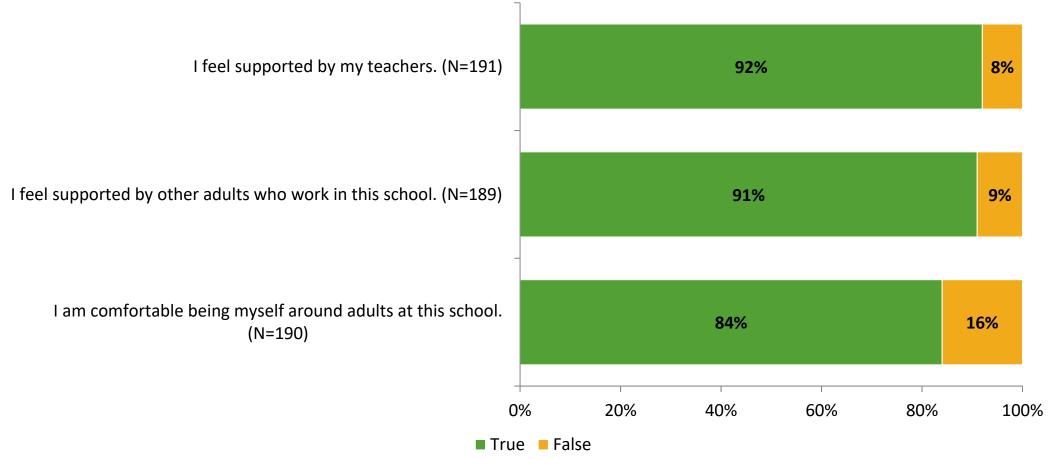

# Student Engagement Survey for Elementary Students: Brooker Creek Elementary School

Results

School Year 2022-2023



#### **Overall Engagement**



# **Overall Engagement (Continued)**





#### **Like School**

Thinking about how you feel/act most of the time, is the following statement true or false?

Generally, I like school. (N=181)



### **Class Experience**



#### **Student Experience**



# **Academic Support**



#### Relevance





#### **Involvement**





### **Self-Management**



#### Grit



#### **Acceptance**



# **Relationships with Peers**



# **Relationships with Adults in School**



# Grade

#### **Grade (N=193)**



#### **End of Presentation**



Follow us on Twitter: @k12insight

www.k12insight.com