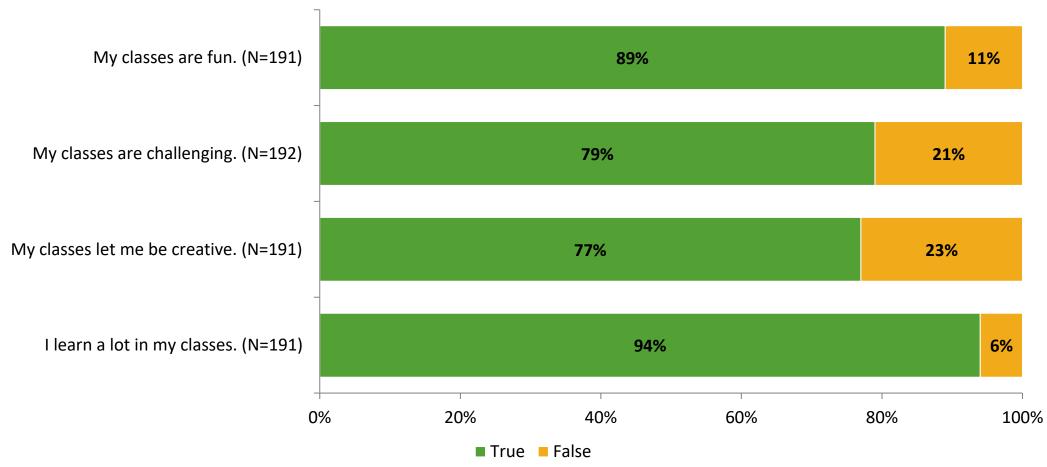

# Student Engagement Survey for Elementary Students: Brooker Creek Elementary School

Results

School Year 2022-2023



#### **Overall Engagement**



# **Overall Engagement (Continued)**





#### **Like School**

Thinking about how you feel/act most of the time, is the following statement true or false?

Generally, I like school. (N=181)



### **Class Experience**



#### **Student Experience**



# **Academic Support**



#### Relevance





#### **Involvement**





### **Self-Management**



#### Grit



#### **Acceptance**



# **Relationships with Peers**



# **Relationships with Adults in School**



# Grade

#### **Grade (N=193)**



#### **End of Presentation**



Follow us on Twitter: @k12insight

www.k12insight.com