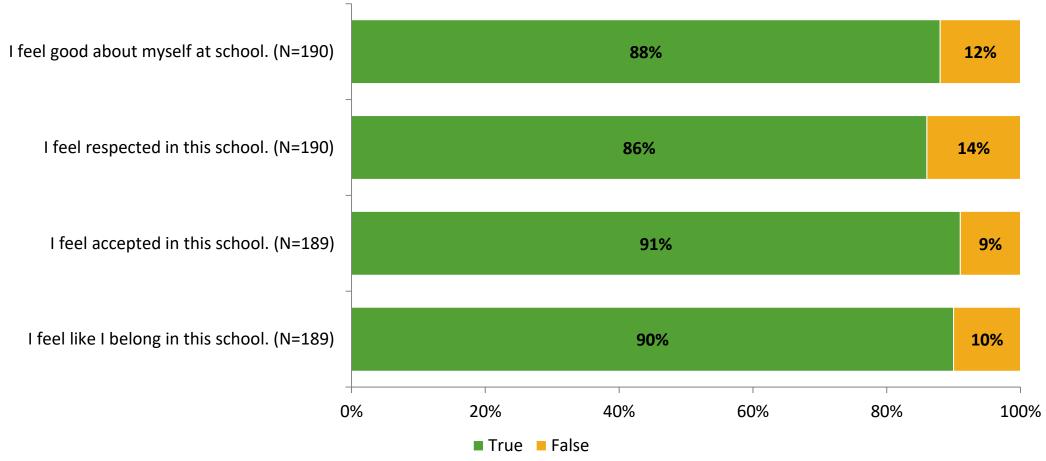

# Student Engagement Survey for Elementary Students: Brooker Creek Elementary School

Results

School Year 2022-2023



#### **Overall Engagement**



# **Overall Engagement (Continued)**





#### **Like School**

Thinking about how you feel/act most of the time, is the following statement true or false?

Generally, I like school. (N=181)



### **Class Experience**



#### **Student Experience**



# **Academic Support**



#### Relevance





#### **Involvement**





### **Self-Management**



#### Grit



#### **Acceptance**



# **Relationships with Peers**



# **Relationships with Adults in School**



# Grade

#### **Grade (N=193)**



#### **End of Presentation**



Follow us on Twitter: @k12insight

www.k12insight.com