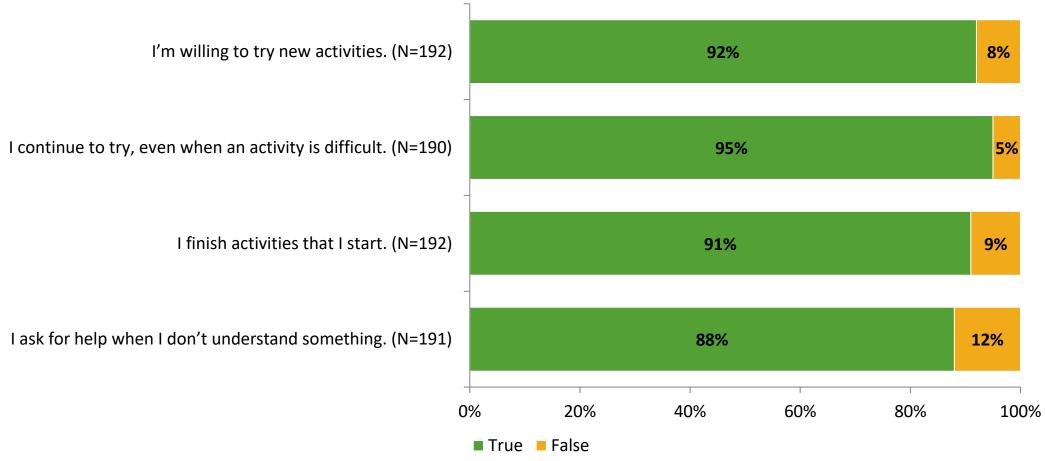

# Student Engagement Survey for Elementary Students: Brooker Creek Elementary School

Results

School Year 2022-2023



#### **Overall Engagement**



# **Overall Engagement (Continued)**





#### **Like School**

Thinking about how you feel/act most of the time, is the following statement true or false?

Generally, I like school. (N=181)



### **Class Experience**



#### **Student Experience**



# **Academic Support**



#### Relevance





#### **Involvement**





### **Self-Management**



#### Grit



#### **Acceptance**



# **Relationships with Peers**



# **Relationships with Adults in School**



# Grade

#### **Grade (N=193)**



#### **End of Presentation**



Follow us on Twitter: @k12insight

www.k12insight.com