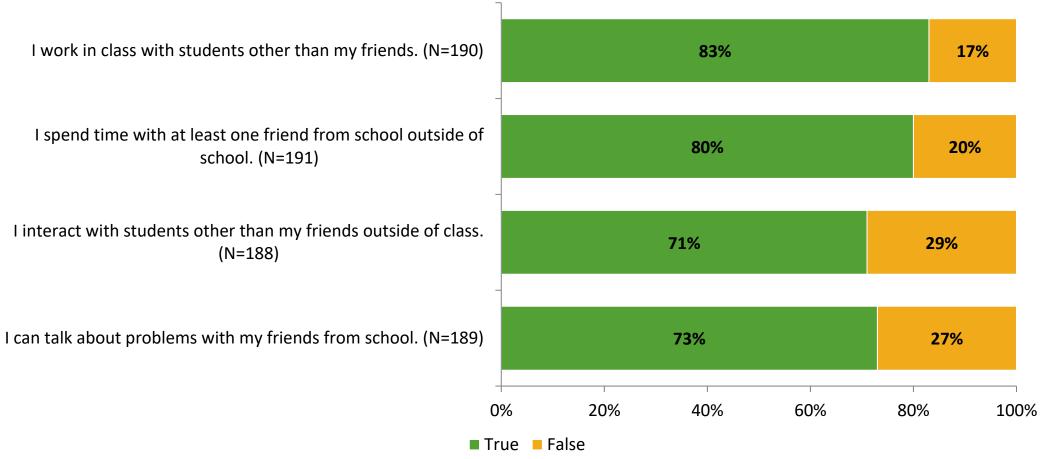

# Student Engagement Survey for Elementary Students: Brooker Creek Elementary School

Results

School Year 2022-2023



#### **Overall Engagement**



# **Overall Engagement (Continued)**





#### **Like School**

Thinking about how you feel/act most of the time, is the following statement true or false?

Generally, I like school. (N=181)



### **Class Experience**



#### **Student Experience**



# **Academic Support**



#### Relevance





#### **Involvement**





### **Self-Management**



#### Grit



#### **Acceptance**



# **Relationships with Peers**



# **Relationships with Adults in School**



# Grade

#### **Grade (N=193)**



#### **End of Presentation**



Follow us on Twitter: @k12insight

www.k12insight.com