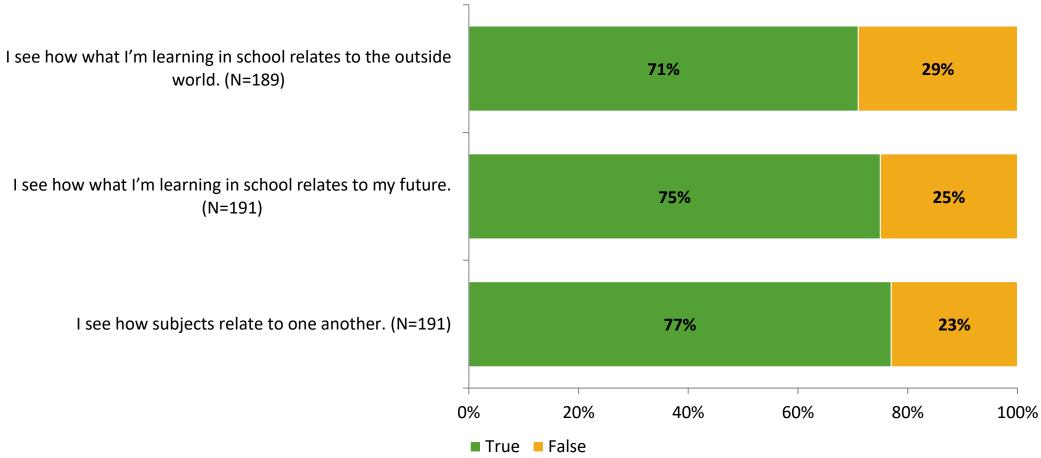

# Student Engagement Survey for Elementary Students: Brooker Creek Elementary School

Results

School Year 2022-2023



#### **Overall Engagement**



# **Overall Engagement (Continued)**





#### **Like School**

Thinking about how you feel/act most of the time, is the following statement true or false?

Generally, I like school. (N=181)



### **Class Experience**



#### **Student Experience**



# **Academic Support**



#### Relevance





#### **Involvement**





### **Self-Management**



#### Grit



#### **Acceptance**



# **Relationships with Peers**



# **Relationships with Adults in School**



# Grade

#### **Grade (N=193)**



#### **End of Presentation**



Follow us on Twitter: @k12insight

www.k12insight.com