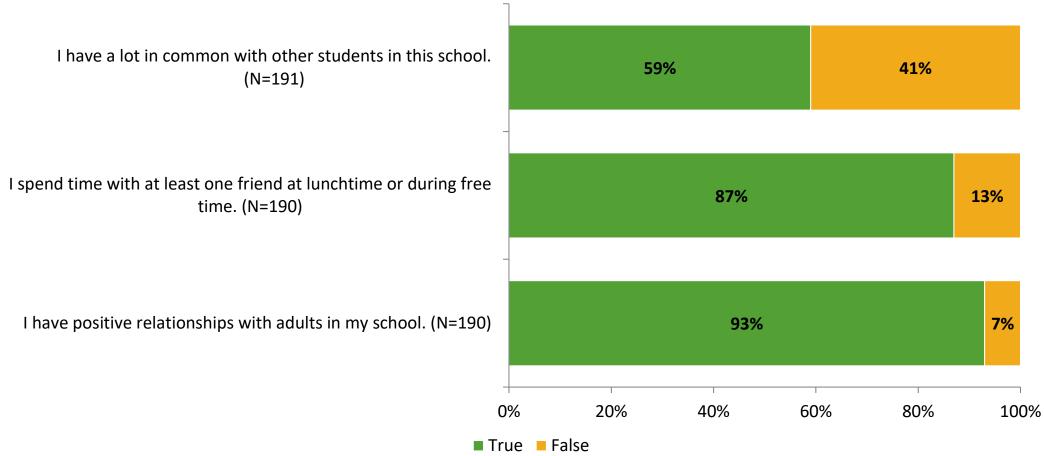

# Student Engagement Survey for Elementary Students: Brooker Creek Elementary School

Results

School Year 2022-2023



#### **Overall Engagement**



# **Overall Engagement (Continued)**





#### **Like School**

Thinking about how you feel/act most of the time, is the following statement true or false?

Generally, I like school. (N=181)



### **Class Experience**



#### **Student Experience**



# **Academic Support**



#### Relevance





#### **Involvement**





### **Self-Management**



#### Grit



#### **Acceptance**



# **Relationships with Peers**



# **Relationships with Adults in School**



# Grade

#### **Grade (N=193)**



#### **End of Presentation**



Follow us on Twitter: @k12insight

www.k12insight.com