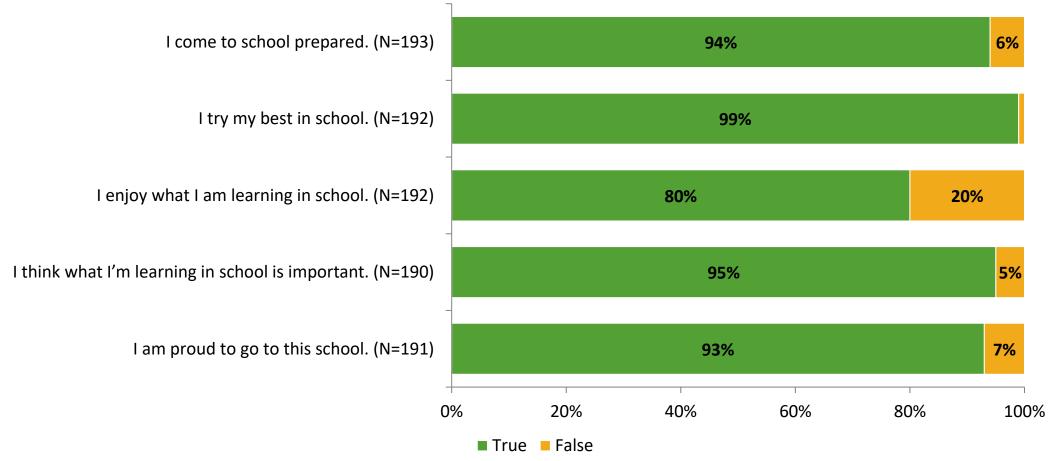

# Student Engagement Survey for Elementary Students: Brooker Creek Elementary School

Results

School Year 2022-2023



#### **Overall Engagement**



# **Overall Engagement (Continued)**





#### **Like School**

Thinking about how you feel/act most of the time, is the following statement true or false?

Generally, I like school. (N=181)



### **Class Experience**



#### **Student Experience**



# **Academic Support**



#### Relevance





#### **Involvement**





### **Self-Management**



#### Grit



#### **Acceptance**



# **Relationships with Peers**



# **Relationships with Adults in School**



# Grade

#### **Grade (N=193)**



#### **End of Presentation**



Follow us on Twitter: @k12insight

www.k12insight.com