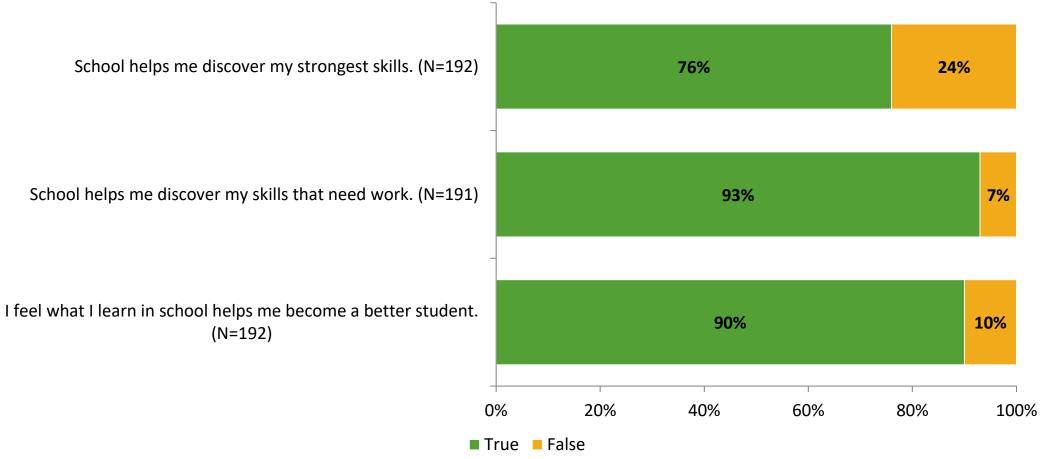

# Student Engagement Survey for Elementary Students: Brooker Creek Elementary School

Results

School Year 2022-2023



#### **Overall Engagement**



# **Overall Engagement (Continued)**





#### **Like School**

Thinking about how you feel/act most of the time, is the following statement true or false?

Generally, I like school. (N=181)



### **Class Experience**



#### **Student Experience**



# **Academic Support**



#### Relevance





#### **Involvement**





### **Self-Management**



#### Grit



#### **Acceptance**



# **Relationships with Peers**



# **Relationships with Adults in School**



# Grade

#### **Grade (N=193)**



#### **End of Presentation**



Follow us on Twitter: @k12insight

www.k12insight.com