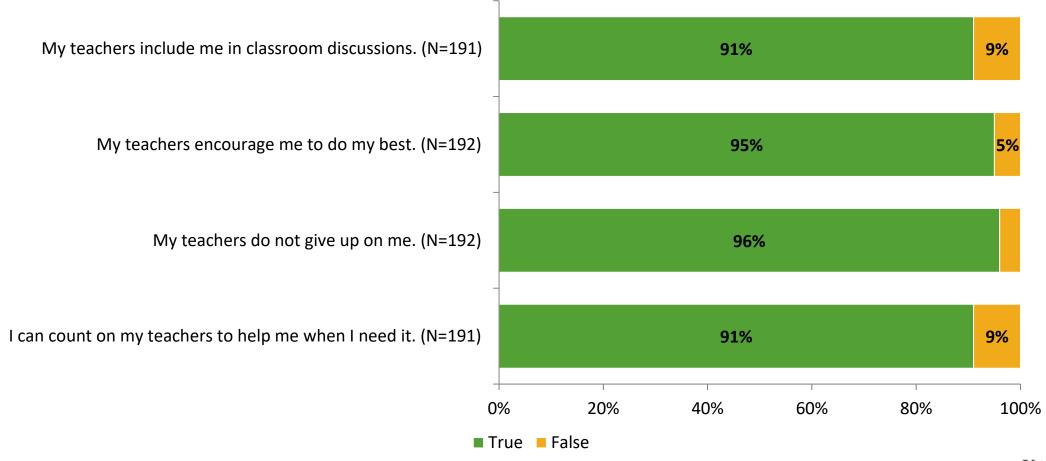

# Student Engagement Survey for Elementary Students: Brooker Creek Elementary School

Results

School Year 2022-2023



#### **Overall Engagement**



# **Overall Engagement (Continued)**





#### **Like School**

Thinking about how you feel/act most of the time, is the following statement true or false?

Generally, I like school. (N=181)



### **Class Experience**



#### **Student Experience**



# **Academic Support**



#### Relevance





#### **Involvement**





### **Self-Management**



#### Grit



#### **Acceptance**



# **Relationships with Peers**



# **Relationships with Adults in School**



# Grade

#### **Grade (N=193)**



#### **End of Presentation**



Follow us on Twitter: @k12insight

www.k12insight.com