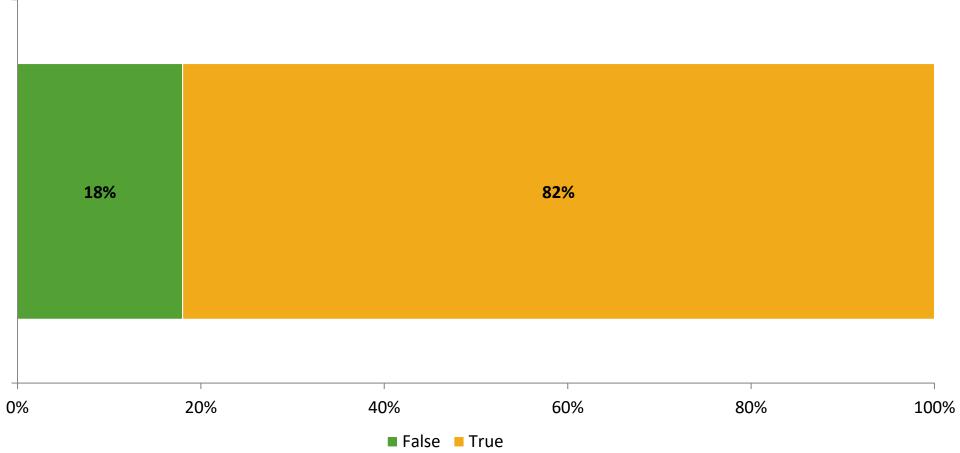

#### **Like School**

Thinking about how you feel/act most of the time, is the following statement true or false?

Generally, I like school. (N=181)